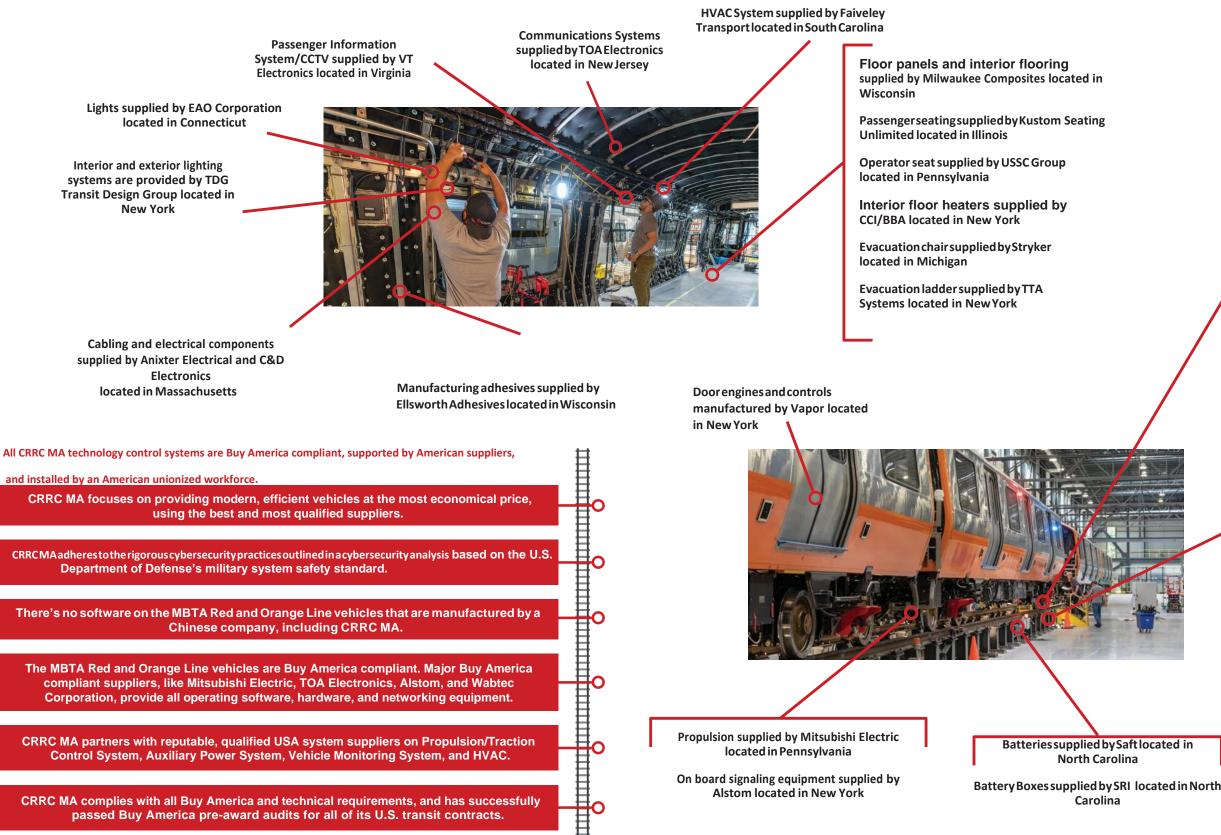

## CRRC MA U.S. SUPPLY CHAIN FOR AMERICA'S FIRST TRANSIT SYSTEM, THE MBTA

All rail car builders use similar supply chains for major systems.

Truck frames supplied by Bradken located in Kansas

Brake System supplied by Wabtec **Corporation located in South Carolina** 

Wheel and axle sets supplied by UTC/RAS located in Pennsylvania

**Current Collectors supplied by TransTech** located in South Carolina

> **Airsprings supplied by ContiTech** located in Illinois

Dampers supplied by ITT Industries located in Illinois and KONI located in Kentucky

Bumpers supplied by LORD **Corporation located in Georgia** 

Hoses supplied by Strato located in New Jersey

Car Shell shipping provided by Walker located in Pennsylvania (Port of New York to Springfield, Massachusetts)